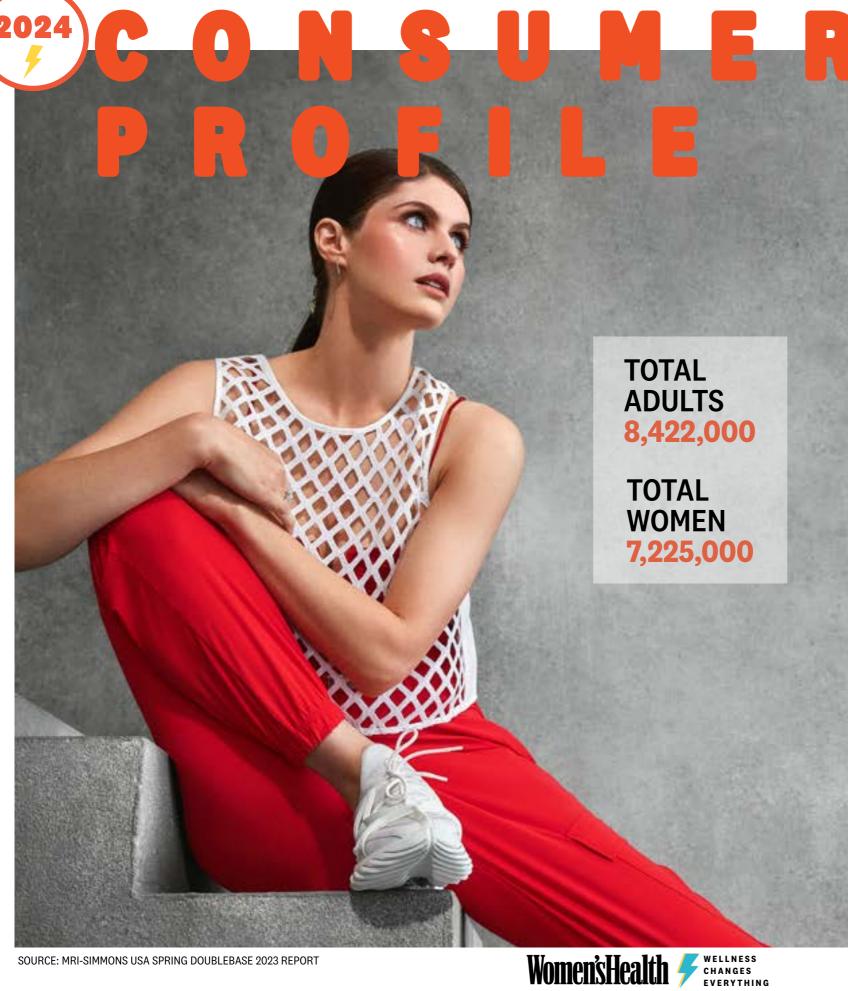

# 2024 C O N S U M E R PROFILE

| AUDIENCE      | (WomensHealthMag.com) |
|---------------|-----------------------|
| AGE           |                       |
| 18-24         | 7.4%                  |
| 25-34         | 13.6%                 |
| 18-34         | 21%                   |
| 18-49         | 48.5%                 |
| Median        | 50.9                  |
| ННІ           |                       |
| \$60,000+     | 76.7%                 |
| \$75,000+     | 66.9%                 |
| \$100,000+    | 51.3%                 |
| Median        | \$100,628             |
| OTHER         |                       |
| Any Kids      | 39.3%                 |
| Hispanic      | 12.2%                 |
| Black/African | American 8%           |

**TOTAL ADULTS** 17,616,000

**TOTAL WOMEN** 12,320,000

UDIENCE

Print 8 M audience

Women's Health 

Women'

YouTube

TikTok